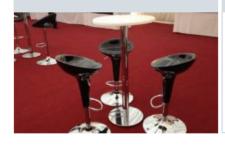

METAL BISTRO TABLE (24inch)

AVAILABLE IN
Aluminium or Wooden Top

POSEUR TABLE

AVAILABLE IN Black or White

ALUMINIUM POSEUR TABLE BLACK BISTRO TABLE

SILVER BANQUETING CHAIR WITH CHOICE OF PAD Ivory, Black, Green, Blue or Burgundy

#### METAL BISTRO CHAIR

AVAILABLE IN

Metal or Metal and Wooden Finish

OUTDOOR WOODEN BENCH

PLASTIC BISTRO CHAIR

AVAILABLE IN White or Black

HIGH POSEUR STOOL

AVAILABLE IN Black and White