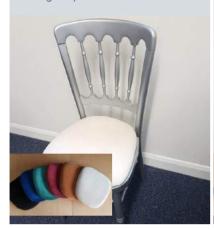

METAL BISTRO TABLE (24inch)

AVAILABLE IN
Aluminium or Wooden Top

POSEUR TABLE

AVAILABLE IN Black or White

ALUMINIUM POSEUR TABLE BLACK BISTRO TABLE

SILVER BANQUETING CHAIR WITH CHOICE OF PAD Ivory, Black, Green, Blue or Burgundy