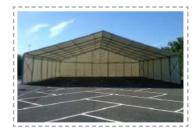

### Clearspan

Clearspan marquees are the most popular and durable structures we offer and can cater for an event of any size.

Available Sizes

3m, 6m, 9m, 12m, 15m and 20m

Choose from a wide range of exteriors inc, cruciforms, bellends, gables and clear cone roof.

#### **CLEARSPAN MARQUEES**

Clearspan Marquees are the most popular and durable structures we offer and can cater for an event of any size from the smallest garden parties up to large corporate shows, weddings and events of more than a 1000 guests.