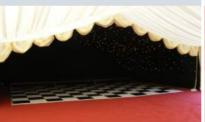

## **DANCEFLOORS & STAGES**

#### **DANCE FLOORS & STAGING**

PARQUET - OAK

Priced per square foot

**BLACK & WHITE - ACRYLIC** 

Priced per square foot

PLASTIC

Priced per square foot Ideal for outside use

- 4ft x 4ft
- 8ft x 2ft
- 8ft x 4 ft
- Halfmoon Stage Maximum height 18in