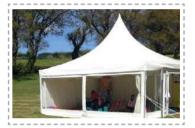

### Frame Pagoda

To get the wow-factor for your marquee, or just to create a little extra space, we recommend using our range of frame pagodas.

Available Sizes

3m x 3m 6m x 6m

More rigid walls and can be supplied with solid door, ivory linings, floor & carpet.

Perfect for trade shows, weddings and parties with style.