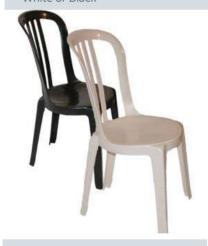

#### METAL BISTRO CHAIR

AVAILABLE IN

Metal or Metal and Wooden Finish

OUTDOOR WOODEN BENCH

PLASTIC BISTRO CHAIR

AVAILABLE IN White or Black

HIGH POSEUR STOOL

AVAILABLE IN Black and White