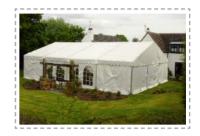

### Clearspan

Clearspan marquees are the most popular and durable structures we offer and can cater for an event of any size.

Available Sizes

3m, 6m, 9m, 12m, 15m and 20m

Choose from a wide range of exteriors inc, cruciforms, bellends, gables and clear cone roof.

#### **CLEARSPAN MARQUEES**

Clearspan Marquees are the most popular and durable structures we offer and can cater for an event of any size from the smallest garden parties up to large corporate shows, weddings and events of more than a 1000 guests.