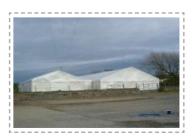

### Clearspan

Clearspan marquees are the most popular and durable structures we offer and can cater for an event of any size.

Available Sizes

3m, 6m, 9m, 12m, 15m and 20m

Choose from a wide range of exteriors inc, cruciforms, bellends, gables and clear cone roof.

#### **CLEARSPAN MARQUEES**

Clearspan Marquees are the most popular and durable structures we offer and can cater for an event of any size from the smallest garden parties up to large corporate shows, weddings and events of more than a 1000 guests.