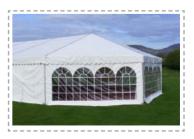

### Clearspan

Clearspan marquees are the most popular and durable structures we offer and can cater for an event of any size.

Available Sizes

3m, 6m, 9m, 12m, 15m and 20m

Choose from a wide range of exteriors inc, cruciforms, bellends, gables and clear cone roof.

#### **CLEARSPAN MARQUEES**

Clearspan Marquees are the most popular and durable structures we offer and can cater for an event of any size from the smallest garden parties up to large corporate shows, weddings and events of more than a 1000 guests.