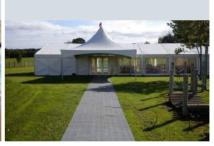

### Pagoda

Pagodas provide the perfect cover for entrances, receptions or garden parties.

Available Sizes

3m x 3m 5m x 5m 6m x 6m

Also, hexagonal and triangles

Can be supplied with solid floor and/or carpet

#### **PAGODA MARQUEES**

Pagodas provide the perfect cover for entrances, receptions or garden parties. They are lighter weight structures and very flexible as they come with solid walls, windows or often no sides at all.