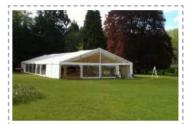

### Clearspan

Clearspan marquees are the most popular and durable structures we offer and can cater for an event of any size.

Available Sizes

3m, 6m, 9m, 12m, 15m and 20m

Choose from a wide range of exteriors inc, cruciforms, bellends, gables and clear cone roof.

#### **CLEARSPAN MARQUEES**

Clearspan Marquees are the most popular and durable structures we offer and can cater for an event of any size from the smallest garden parties up to large corporate shows, weddings and events of more than a 1000 guests.