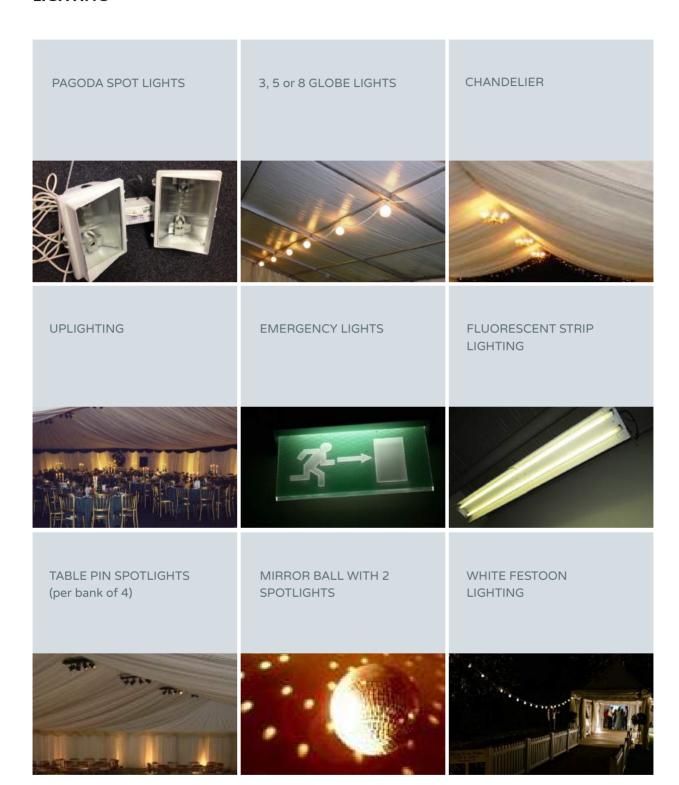

#### **LIGHTING**

## **LIGHTING, POWER & DISTRIBUTION**

PEA LIGHTING

OUTDOOR FLOODLIGHTS DIMMER FOR LIGHTING