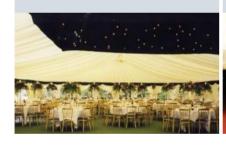

AVAILABLE IN 6m, 9m, 12m, 15m in 3m BAYS

AVAILABLE IN 6m, 9m, 12m in 3m BAYS

12m BLACK BELL END LINING

15ft x 15ft STAR FRAME

REVEALS AVAILABLE IN 6m, 9m, 12m, 15m

SPECIAL BURGUNDY LINING AVAILABLE IN 12m ONLY

### WINDOW DRAPES

PURPLE