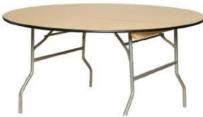

#### **TABLES**

TRESTLE TABLE.

AVAILABLE IN 4ft x 2.6ft, 6ft x 2.3ft, 6ft x 2.6ft, 6ft x 3ft

AVAILABLE IN 3ft, 4ft, 5ft, 5.6ft, 6ft 6ft HALF MOON

OVAL TOP TABLE

PLASTIC PATIO TABLE

AVAILABLE IN Green and White