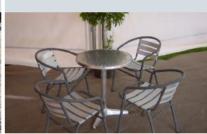

METAL BISTRO TABLE (24inch)

AVAILABLE IN
Aluminium or Wooden Top

POSEUR TABLE

AVAILABLE IN Black or White

ALUMINIUM POSEUR TABLE BLACK BISTRO TABLE

SILVER BANQUETING CHAIR WITH CHOICE OF PAD Ivory, Black, Green, Blue or Burgundy

#### METAL BISTRO CHAIR

AVAILABLE IN

Metal or Metal and Wooden Finish

OUTDOOR WOODEN BENCH

PLASTIC BISTRO CHAIR

AVAILABLE IN White or Black

HIGH POSEUR STOOL

AVAILABLE IN Black and White