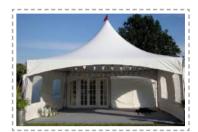

### Pagoda

Pagodas provide the perfect cover for entrances, receptions or garden parties.

Available Sizes

3m x 3m 5m x 5m 6m x 6m

Also, hexagonal and triangles

Can be supplied with solid floor and/or carpet

Perfect for everything from garden parties to large events. Simple but Stylish.