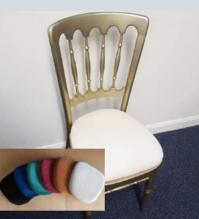

GILT BANQUETING CHAIR WITH CHOICE OF PAD Ivory, Black, Green, Blue or Burgundy

NATURAL BANQUETING CHAIR WITH CHOICE OF PAD Ivory, Black, Green, Blue or Burgundy

LIMEWASH CHIVARI
BANQUETING CHAIR
WITH CHOICE OF PAD
Ivory, Black, Green, Blue or Burgundy