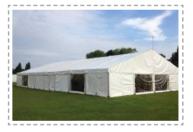

### Clearspan

Clearspan marquees are the most popular and durable structures we offer and can cater for an event of any size.

Available Sizes

3m, 6m, 9m, 12m, 15m and 20m

Choose from a wide range of exteriors inc, cruciforms, bellends, gables and clear cone roof.

#### **CLEARSPAN MARQUEES**

Clearspan Marquees are the most popular and durable structures we offer and can cater for an event of any size from the smallest garden parties up to large corporate shows, weddings and events of more than a 1000 guests.