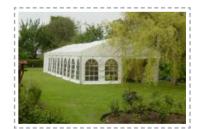

### Clearspan

Clearspan marquees are the most popular and durable structures we offer and can cater for an event of any size.

Available Sizes

3m, 6m, 9m, 12m, 15m and 20m

Choose from a wide range of exteriors inc, cruciforms, bellends, gables and clear cone roof.

They can be joined together to create larger structures and can come with extras!

#### **CLEARSPAN MARQUEES**

Clearspan Marquees are the most popular and durable structures we offer and can cater for an event of any size from the smallest garden parties up to large corporate shows, weddings and events of more than a 1000 guests.

Sizes start from 3M x 3M.