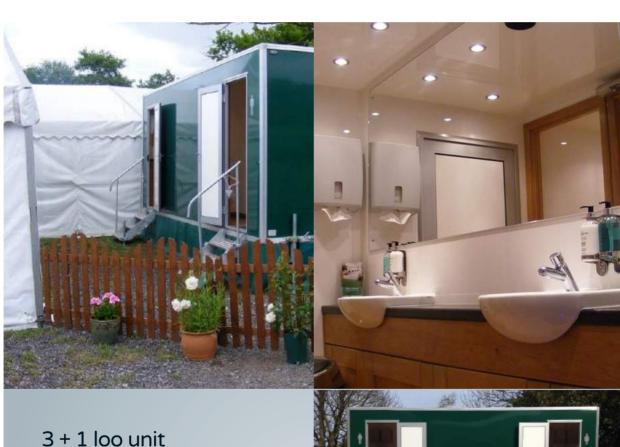

#### **EVENT TOILETS**

Clean, neat and fresh that's how a toilet should be. Our loos are all those things and more. A self contained luxury unit fully stocked with fine quality toiletries, paper towels and plenty of loo rolls.

3 ladies cubicles, 1 male cubicle + 3 urinals. Each unit is ideal for events of up to 300 quests

Delivery charged separately

Call us for

contact us by phone 01978 761717