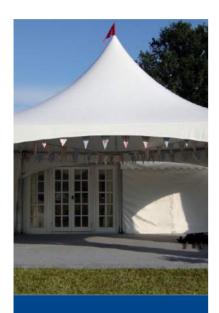

### Pagoda

Pagodas provide the perfect cover for entrances, receptions or garden parties.

Available Sizes

3m x 3m 5m x 5m 6m x 6m

Also, hexagonal and triangles

Can be supplied with solid floor and/or carpet

Perfect for everything from garden parties to large events. Simple but Stylish.