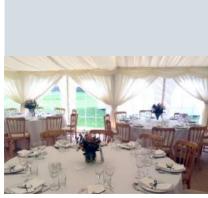

AVAILABLE IN 6m, 9m, 12m, 15m in 3m BAYS

AVAILABLE IN 6m, 9m, 12m in 3m BAYS

12m BLACK BELL END LINING

15ft x 15ft STAR FRAME

REVEALS AVAILABLE IN 6m, 9m, 12m, 15m

SPECIAL BURGUNDY LINING AVAILABLE IN 12m ONLY

### WINDOW DRAPES

PURPLE