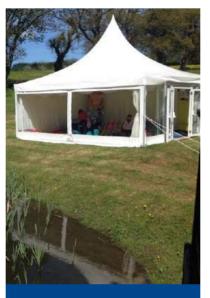

### Frame Pagoda

To get the wow-factor for your marquee, or just to create a little extra space, we recommend using our range of frame pagodas.

Available Sizes

3m x 3m 6m x 6m

More rigid walls and can be supplied with solid door, ivory linings, floor & carpet.

Perfect for trade shows, weddings and parties with style.