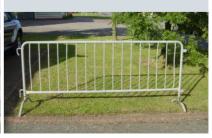

#### **WALKWAYS & FENCING**

BALUSTRADE SECTIONS & PILLARS

PEDESTRIAN CROWD BARRIER