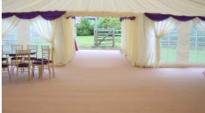

### Pagoda

Pagodas provide the perfect cover for entrances, receptions or garden parties.

Available Sizes

3m x 3m 5m x 5m 6m x 6m

Also, hexagonal and triangles

Can be supplied with solid floor and/or carpet

### Frame Pagoda

To get the wow-factor for your marquee, or just to create a little extra space, we recommend using our range of frame pagodas.

Available Sizes

3m x 3m 6m x 6m

More rigid walls and can be supplied with solid door, ivory linings, floor & carpet.

#### **PAGODA MARQUEES**

Pagodas provide the perfect cover for entrances, receptions or garden parties. They are lighter weight structures and very flexible as they come with solid walls, windows or often no sides at all.