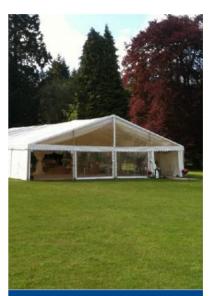

### Clearspan

Clearspan marquees are the most popular and durable structures we offer and can cater for an event of any size.

Available Sizes

3m, 6m, 9m, 12m, 15m and 20m

Choose from a wide range of exteriors inc, cruciforms, bellends, gables and clear cone roof.

They can be joined together to create larger structures and can come with extras!

#### **CLEARSPAN MARQUEES**

Clearspan Marquees are the most popular and durable structures we offer and can cater for an event of any size from the smallest garden parties up to large corporate shows, weddings and events of more than a 1000 guests.

Sizes start from 3M x 3M.