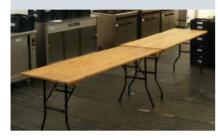

#### **TABLES**

TRESTLE TABLE.

AVAILABLE IN 4ft x 2.6ft, 6ft x 2.3ft, 6ft x 2.6ft, 6ft x 3ft

AVAILABLE IN 3ft, 4ft, 5ft, 5.6ft, 6ft 6ft HALF MOON

OVAL TOP TABLE

PLASTIC PATIO TABLE

AVAILABLE IN Green and White