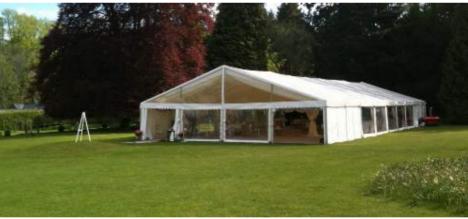

### Clearspan

Clearspan marquees are the most popular and durable structures we offer and can cater for an event of any size.

Available Sizes

3m, 6m, 9m, 12m, 15m and 20m

Choose from a wide range of exteriors inc, cruciforms, bellends, gables and clear cone roof.